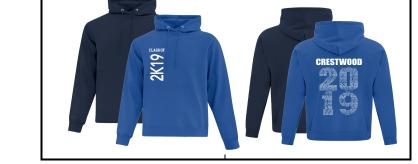

## CRESTWOOD SPIRITWEAR ONLINE STORE

http://www.leathersport.com/stores/crestwood Password: crestwood12

## SHOW YOUR SCHOOL SPIRIT

Order your Spirit Wear Online by going to www.leathersport.com/stores/crestwood

The store will close at midnight on Thursday March 7, 2019.

Size charts are available with each item in order for you to determine the required size. All orders are to be placed online and paid via Mastercard or Visa.